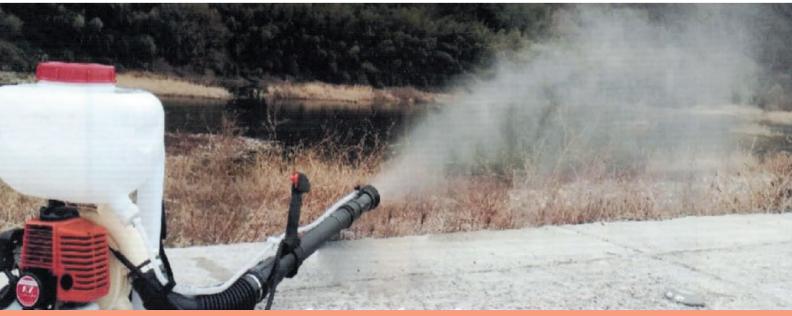

## **Motorized Backpack Mist Sprayer**

Vectorfog M The BM100 mist blower is ideal for plant and crop protection as well as pest control applications. Powered by a specially designed air cooled 2 stroke 40 cc engine manufactured in Korea, this mist blower has a powerful fan achieving a spray distance of 20 meters. The BM100 mist sprayer produces droplet sizes below 60 microns, ideal for insect control. Thanks to its large 16 liter tank, the BM 100 can cover an area of 1600 m<sup>2</sup> (outdoors) and 2600m<sup>2</sup> (indoors). This lightweight mist blower's features include ergonomic back and padded shoulder straps, anti-vibration mounts, a recoil starter, and an electronic transistorized ignition module.